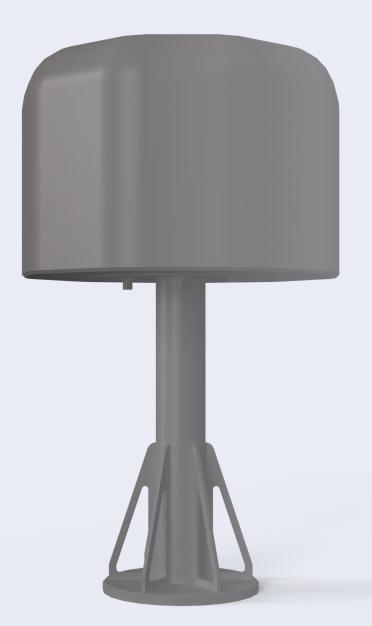

# **SCUTO DOME**

# Drone detection & neutralization system

HVA (High Value Asset) protection in automatic or manual modes, using passive detection (RF) combined with active jamming- and spoofing capabilities.

Omni-directional RF detection between 400-6000 MHz on 5 channels up to 10 km

Omni-directional jamming and spoofing between 400-6000 MHz on 6 channels up to 5 km (all existing GNSS)

Up to 30 threats

User interface (C<sup>2</sup>)

Electronic and power unit of the system Main power 220 VAC

Power output adjustable up to 400 Watt

Dimensions 400 x 400 mm

Optional: ADS-B, Flarm, Remote ID